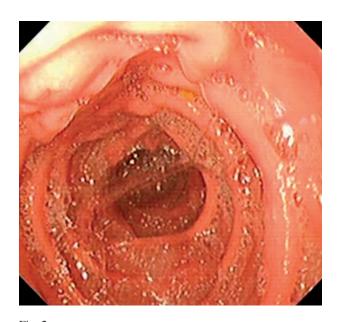

Keys words: pylorus, outlet anomaly, incissura angularis.

Localisation of pylorus on incissura angularis is a rare gastric outlet abnormality. Here we report a case with pylorus localised on incissura angularis, which was observed during esophagogastroduodenoscopy (EGD) due to dyspeptic complaints. A 69-year-old male patient was admitted to our outpatient clinic with dyspeptic complaints lasting for three months. The patient claimed that he has never undergone any type of endoscopic procedure before. During EGD pylorus seemed to be deformed and was localised on incissura angularis (Fig. 1). Mucosa and lumen was normal in duodenal bulb and ampulla, and papilla of Vateri was seen on its normal localisation (Fig. 2). This condition has been reported only twice in the literature (1,2). Both cases were elderly males originating from Turkey. All three cases didn't have any surgical intervention, history of peptic ulcer disease, and signs of healed ulcers (such as scar tissue and fibrotic retractions). These findings suggest that the localisation of pylorus on incissura angularis is a congenital abnormality of gastric outlet.

Fig. 1. -

Fig. 2. —

Correspondence to: Nuretdin Suna, M.D., Department of Gastroenterology, Turkiye Yuksek Ihtisas Training and Research Hospital, Atatürk Bulvarı Kızılay Sokak, No:4, Sıhhiye, 06100 Ankara, Turkey. E-mail: nurettinsuna.44@hotmail.com