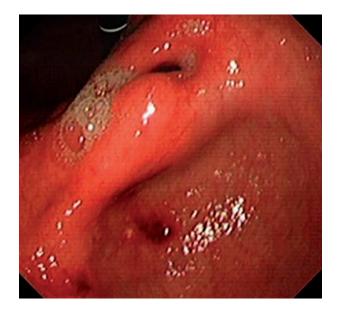

Keys words: pylorus, outlet anomaly, incissura angularis.

Localisation of pylorus on incissura angularis is a rare gastric outlet abnormality. Here we report a case with pylorus localised on incissura angularis, which was observed during esophagogastroduodenoscopy (EGD) due to dyspeptic complaints. A 69-year-old male patient was admitted to our outpatient clinic with dyspeptic complaints lasting for three months. The patient claimed that he has never undergone any type of endoscopic procedure before. During EGD pylorus seemed to be deformed and was localised on incissura angularis (Fig. 1). Mucosa and lumen was normal in duodenal bulb and ampulla, and papilla of Vateri was seen on its normal localisation (Fig. 2). This condition has been reported only twice in the literature (1,2). Both cases were elderly males originating from Turkey. All three cases didn't have any surgical intervention, history of peptic ulcer disease, and signs of healed ulcers (such as scar tissue and fibrotic retractions). These findings suggest that the localisation of pylorus on incissura angularis is a congenital abnormality of gastric outlet.

Fig. 1. -

Fig. 2. —

Correspondence to: Nuretdin Suna, M.D., Department of Gastroenterology, Turkiye Yuksek Ihtisas Training and Research Hospital, Atatürk Bulvarı Kızılay Sokak, No:4, Sıhhiye, 06100 Ankara, Turkey. E-mail: nurettinsuna.44@hotmail.com